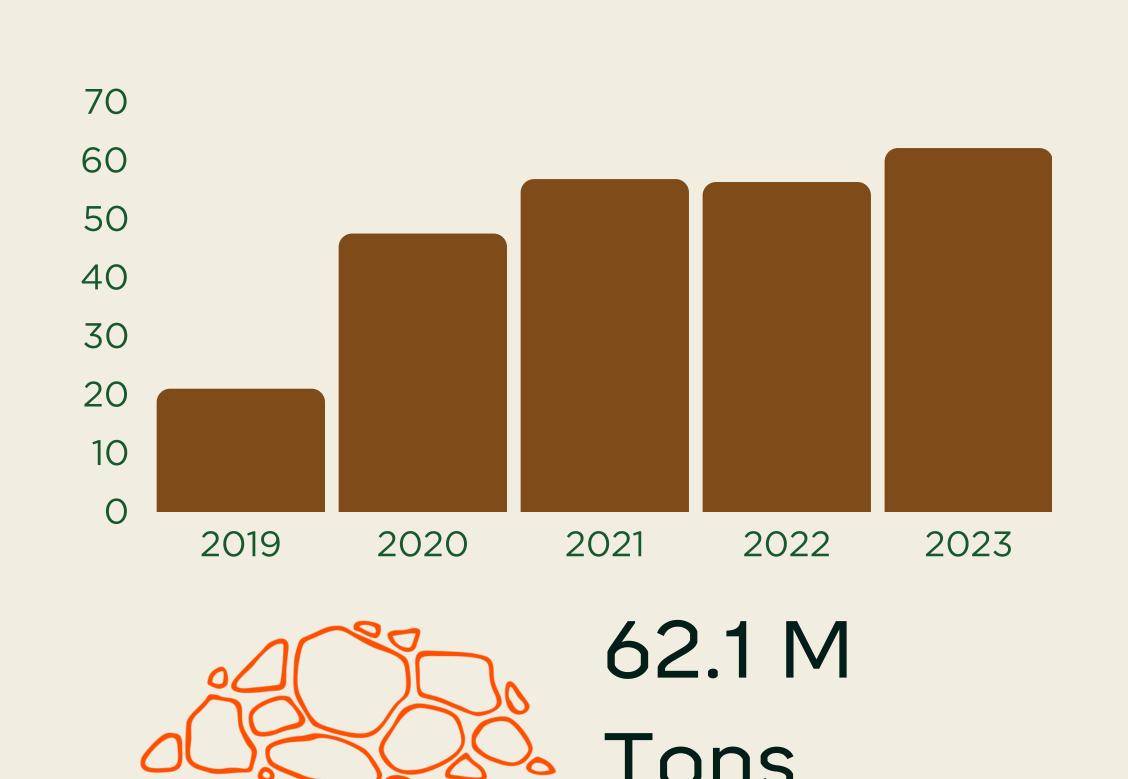

#### Platform Use

More material was delivered through the Trux Platform than ever before.