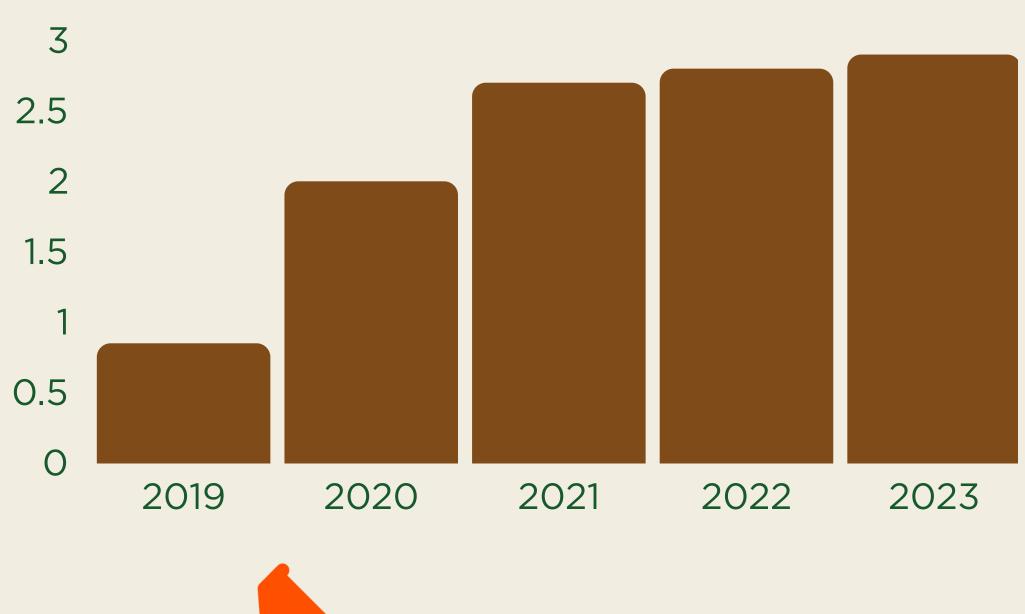

#### Platform Use

More material was delivered through the Trux Platform than ever before.